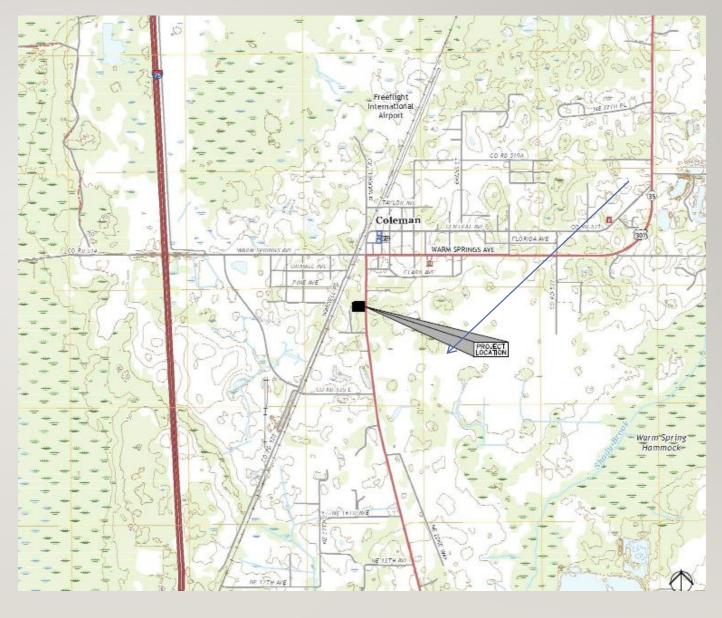

Total Land: \$475,000 which is the budgeted amount for land.

The Financial Resource Team and Stewardship team request waiting until January/February 2024 to officially launch a campaign.

Coleman Oaks Thrift Store & Coffee Shop will be located on 2.6 acres on Route 301. Our location will be in the center of significant growth serving the surrounding Coleman community, Wildwood, and The Villages.