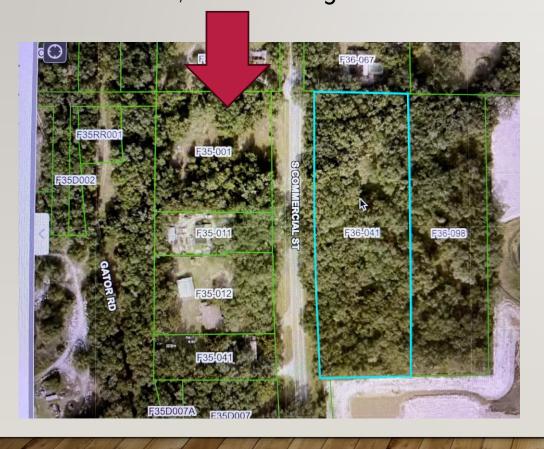

# CHANGE OF PROPERTY INITIALLY PROPOSED BY THE LAUNCH TEAM.

First parcel was not adequate for the project.

The location, and subsequent purchase on another parcel of land for 2.1 acres has occurred. Land offered for \$400,000 with the provision that the seller will hold the mortgage on the property after an initial downpayment of \$100,000 at settlement.

This enables that church to spread the cost of the property into the future so funds can be diverted for construction.

An additional smaller parcel of ground is being purchased to maximize the parking capacity and enhance the overall construction plan requirements. \$50,000.

Total Land: \$475,000 which is the budgeted amount for land.

The Financial Resource Team and Stewardship team request waiting until January/February 2024 to officially launch a campaign.

Coleman Oaks Thrift Store & Coffee Shop will be located on 2.6 acres on Route 301. Our location will be in the center of significant growth serving the surrounding Coleman community, Wildwood, and The Villages.