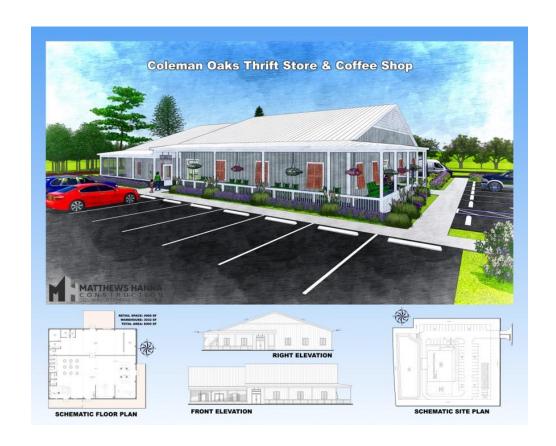

#### **COLEMAN OAKS**

This outreach ministry is Lake Deaton's heartfelt way to assist in making life better for those in need in our surrounding community and world. It focuses upon "relationships shifting from doing ministry *for* people to doing ministry *with* people." (Core Value – Risk-taking Mission & Service)

# CHANGE OF PROPERTY INITIALLY PROPOSED BY THE LAUNCH TEAM.

First parcel was not adequate for the project.

The location, and subsequent purchase on another parcel of land for 2.1 acres has occurred. Land offered for \$400,000 with the provision that the seller will hold the mortgage on the property after an initial downpayment of \$100,000 at settlement.

This enables that church to spread the cost of the property into the future so funds can be diverted for construction.

An additional smaller parcel of ground is being purchased to maximize the parking capacity and enhance the overall construction plan requirements. \$50,000.

Total Land: \$475,000 which is the budgeted amount for land.

The Financial Resource Team and Stewardship team request waiting until January/February 2024 to officially launch a campaign.

Coleman Oaks Thrift Store & Coffee Shop will be located on 2.6 acres on Route 301. Our location will be in the center of significant growth serving the surrounding Coleman community, Wildwood, and The Villages.