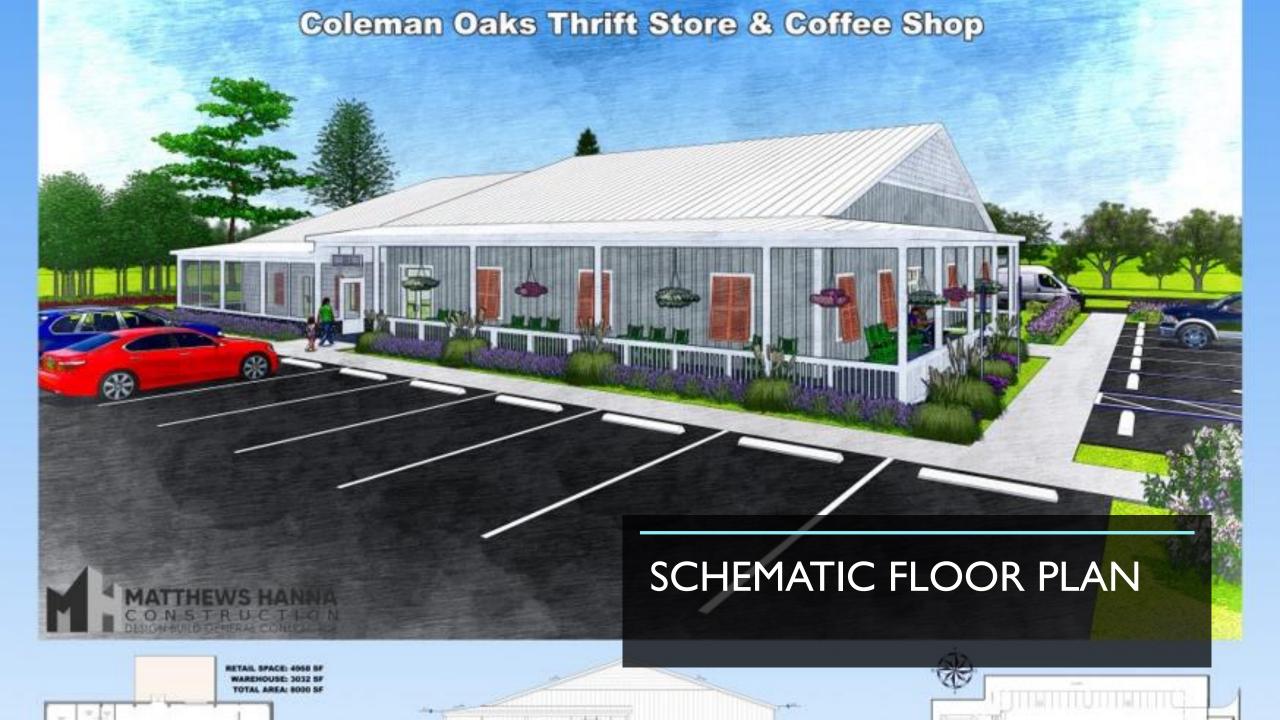

#### **COLEMAN OAKS**

This outreach ministry is Lake Deaton's heartfelt way to assist in making life better for those in need in our surrounding community and world. It focuses upon "relationships shifting from doing ministry *for* people to doing ministry *with* people." (Core Value – Risk-taking Mission & Service)

Total Land: \$475,000 which is the budgeted amount for land.

The Financial Resource Team and Stewardship team request waiting until January/February 2024 to officially launch a campaign.

Coleman Oaks Thrift Store & Coffee Shop will be located on 2.6 acres on Route 301. Our location will be in the center of significant growth serving the surrounding Coleman community, Wildwood, and The Villages.